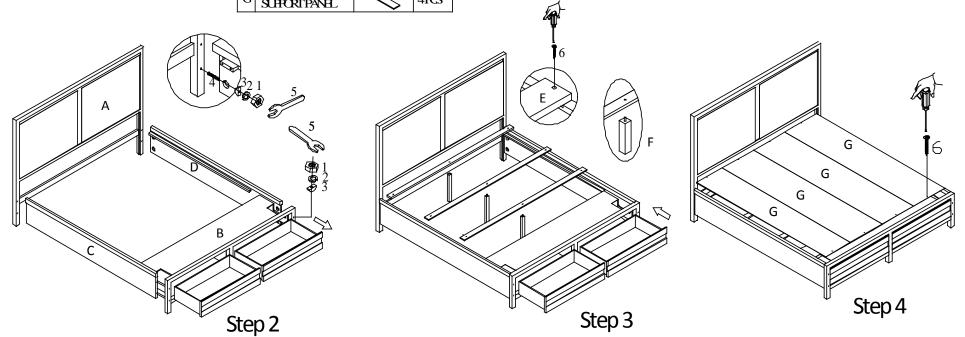

## Parts List & Hardware List

| PART LIST |           |  | QIY | PART LIST |            |   | QIY  |
|-----------|-----------|--|-----|-----------|------------|---|------|
| A         | HEADBOARD |  | 1PC | D         | RICHITRAIL |   | 1PC  |
| В         | FCOIBOARD |  | 1PC | Е         | SLAT       |   | 3PCS |
| С         | LEFTRAIL  |  | 1PC | F         | SUPPORTING | ı | 3PCS |
|           |           |  |     | G         | MATTRESS   |   | 4RCS |

| HARDWARE LIST |               |                              | QIY  | HARDWARE LIST |           |           | QIY  |
|---------------|---------------|------------------------------|------|---------------|-----------|-----------|------|
| 1             | NUT           | 5/16"                        | 8PCS | 4             | BOLT      | 5/16"*3"  | 8PCS |
| 2             | SHRING WASHER | 5/16"                        | 8PCS | 5             | WRENCH    | 70*30*5mm | 1PC  |
| 3             | CLEWED WASHER | <b>[]</b><br>5/16'L32*13*8mm | 8PCS | 6             | WOODSCREW | #8*1"     | 4RCS |

## **Assembly Procedures:**

- Step 1: Lay out all parts and hardware. Make sure the quantity of each is correct.
- Step 2: Remove the drawers from the footboard. Assemble the right rail and left rail to headboard and footboard.
- Step 3: Screw the center leg supports to slats. Assemble the slats to side rails. Make sure the slats are evenly spaced with the front slat assembled flush against the headboard.